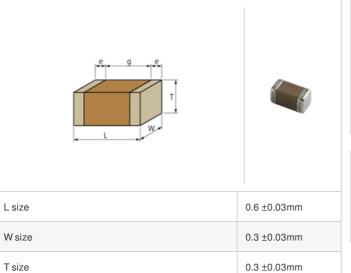

## Shape

## **Specifications**

Size code in inch(mm)

External terminal width e

Distance between external terminals g

| Capacitance                                      | 6.4pF ±0.5pF   |
|--------------------------------------------------|----------------|
| Rated voltage                                    | 50Vdc          |
| Temperature characteristics (complied standard)  | U2J(EIA)       |
| Temperature coefficient                          | -750±120ppm/°C |
| Temperature range of temperature characteristics | 25 to 85°C     |
| Operating temperature range                      | -55 to 125°C   |

0.1 to 0.2mm

0.2mm min.

0201 (0603M)

Therefore, please review our product specifications or consult the approval sheet for product specifications before ordering.

<sup>2.</sup> This datasheet has only typical specifications because there is no space for detailed specifications.