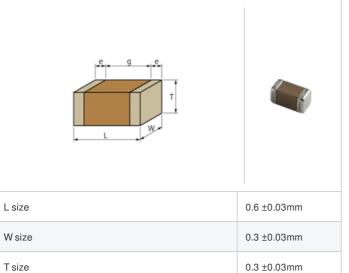

## Shape

## **Specifications**

Size code in inch(mm)

External terminal width e

Distance between external terminals g

| Capacitance                                      | 6.0pF ±0.5pF   |
|--------------------------------------------------|----------------|
| Rated voltage                                    | 50Vdc          |
| Temperature characteristics (complied standard)  | U2J(EIA)       |
| Temperature coefficient                          | -750±120ppm/°C |
| Temperature range of temperature characteristics | 25 to 85°C     |
| Operating temperature range                      | -55 to 125°C   |

0.1 to 0.2mm

0.2mm min.

0201 (0603M)

Therefore, please review our product specifications or consult the approval sheet for product specifications before ordering.

<sup>2.</sup> This datasheet has only typical specifications because there is no space for detailed specifications.