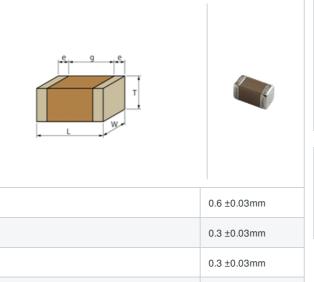

## Shape

L size

W size

Tsize

0.1 to 0.2mm

0.2mm min.

0201 (0603M)

| References |
|------------|
|            |

## Specifications

Size code in inch(mm)

External terminal width e

Distance between external terminals g

| Capacitance                                      | 6.7pF ±0.5pF   |
|--------------------------------------------------|----------------|
| Rated voltage                                    | 50Vdc          |
| Temperature characteristics (complied standard)  | U2J(EIA)       |
| Temperature coefficient                          | -750±120ppm/°C |
| Temperature range of temperature characteristics | 25 to 85°C     |
| Operating temperature range                      | -55 to 125°C   |