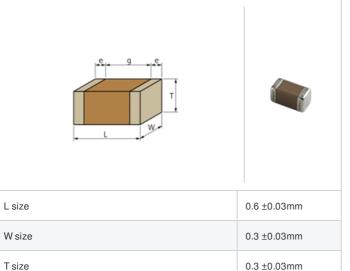

## **Specifications**

Size code in inch(mm)

External terminal width e

Distance between external terminals g

| Capacitance                                      | 6.1pF ±0.25pF  |
|--------------------------------------------------|----------------|
| Rated voltage                                    | 50Vdc          |
| Temperature characteristics (complied standard)  | U2J(EIA)       |
| Temperature coefficient                          | -750±120ppm/°C |
| Temperature range of temperature characteristics | 25 to 85°C     |
| Operating temperature range                      | -55 to 125°C   |

0.1 to 0.2mm

0.2mm min.

0201 (0603M)

Therefore, please review our product specifications or consult the approval sheet for product specifications before ordering.

<sup>2.</sup> This datasheet has only typical specifications because there is no space for detailed specifications.