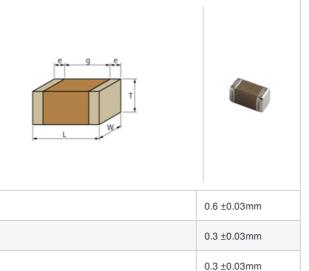

## Shape

L size

W size

Tsize

0.1 to 0.2mm

0.2mm min.

0201 (0603M)

| References |
|------------|
| Helefelles |

## **Specifications**

Size code in inch(mm)

External terminal width e

Distance between external terminals g

| Capacitance                                      | 6.9pF ±0.25pF  |
|--------------------------------------------------|----------------|
| Rated voltage                                    | 50Vdc          |
| Temperature characteristics (complied standard)  | U2J(EIA)       |
| Temperature coefficient                          | -750±120ppm/°C |
| Temperature range of temperature characteristics | 25 to 85°C     |
| Operating temperature range                      | -55 to 125°C   |