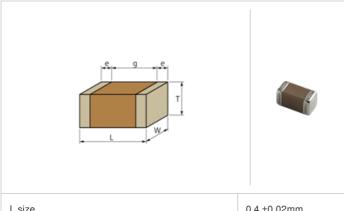

## Shape

| W                                     |                |
|---------------------------------------|----------------|
| L size                                | 0.4 ±0.02mm    |
| W size                                | 0.2 ±0.02mm    |
| T size                                | 0.2 ±0.02mm    |
| External terminal width e             | 0.07 to 0.14mm |
| Distance between external terminals g | 0.13mm min.    |
| Size code in inch(mm)                 | 01005 (0402M)  |